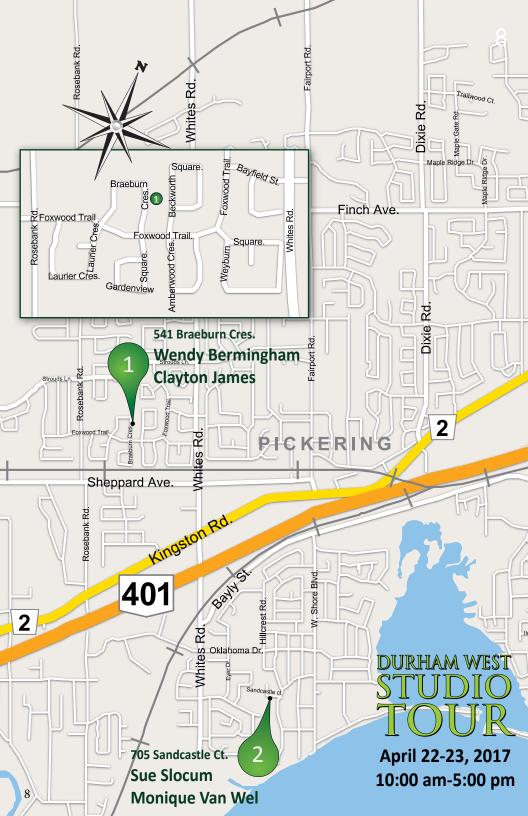

Enjoy your tour and "Expect the Unexpected" as you explore our wonderful Region of Durham.

> 1867 Valley Farm Road, Pickering 905 . 420 . 2667 www.dwac.ca

Wendy Bermingham Painting

905 . 837 . 2467 wendybermingham@bell.net www.wendyberminghamart.ca

Clayton James Scrimshaw

**Guest Artist** 

905 . 420 . 3264 clayrose@sympatico.ca www.scrimshawbyclay.tumblr.com

705 Sandcastle Ct., Pickering

Sue Slocum Painting

905 . 492 . 2161 sueslocum.35@gmail.com www.sueslocum.weebly.com

Monique Van Wel Jewelry

#### **Guest Artist**

New Artist

905 . 852 . 4339 info@moniquevanweldesigns.com

1744 Finch Ave., Pickering