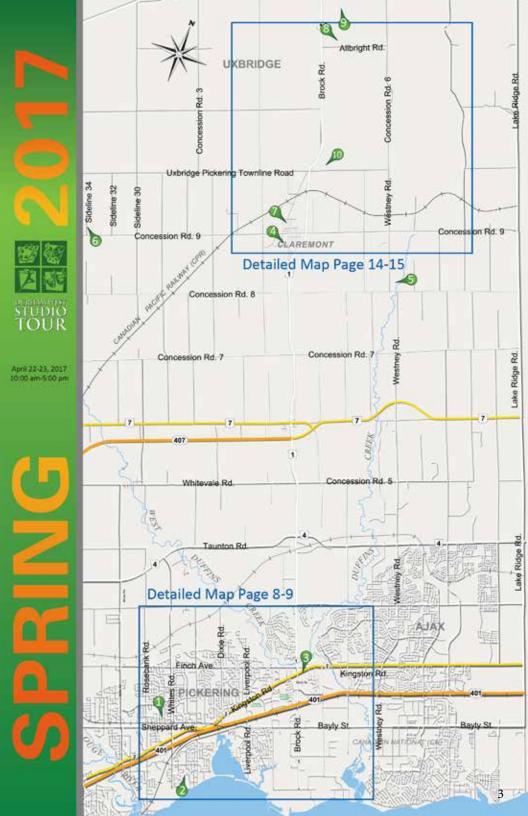

### APRIL 22nd-23rd, 10:00am - 5:00pm

5

On April 22 and 23, 2017 the Board of Directors of the Durham West Arts Centre cordially invite you on their 9<sup>th</sup> Studio Tour. You will visit Artists and their guests in their personal studios throughout the Durham Region communities of Pickering, Claremont and Uxbridge. By using the maps in this brochure, you can enjoy a free, self-guided tour. Enclosed are images of each artist's work from painting to pottery, glass art, jewellery, photography, scrimshaw, hand drawing, sculpture and fabric art. We showcase new artists as well as the many returning artists on the tour. As you tour, you will be able to purchase artwork directly from the artists.